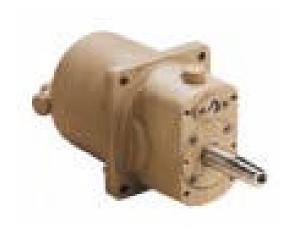

# MODEL 7003 1-3 in<sup>3</sup> VARIABLE DELIVERY HELM PUMP

This pump features adjustable volume in a compact design. Adjustment from 1-3 in³ per turn is easily accomplished from the outside. A ball bearing and two thrust bearings provide smooth operation and long life. A lock valve installed on the back of the helm pump prevents rudder feedback and also allows installation of multiple control stations. The pump normally is supplied in its die cast bronze finish. It can however be ordered in a black epoxy finish.

Materials: Housing and rotor are die-cast silicon bronze. Pistons and pintol are hardened and ground steel. Pump shaft and hardware are stainless steel.

Weight: 12 lbs. (5.4 kg)