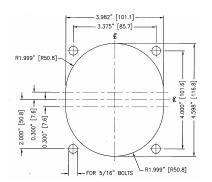

Standard shaft is tapered.

Note: An adaptor plate to simplify installation of the helm pump is available. It can be installed on either side of the console.

## Installation with adaptor plate