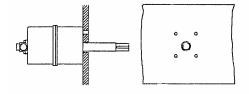

ordered in a black epoxy finish.

Materials: Housing and rotor are die-cast silicon bronze. Pistons and pintol are hardened and ground steel. Pump shaft and hardware are stainless steel.

Weight: 12 lbs. (5.4 kg)

#### ORDERING INFORMATION

A – With cast bronze finish (standard)

B - With black epoxy finish

L – With long shaft (for behind console mount)

N – With short shaft (for through console mount)

P – With porting block only (no lock valve)

Standard shaft is tapered.

Note: An adaptor plate to simplify installation of the helm pump is available. It can be installed on either side of the console.

## Ordering number:

7003-0011A (cast bronze finish) 7003-0011B (black epoxy finish)

#### Through console installation with short shaft



# Behind console installation with long shaft



## Installation with adaptor plate



# DIMENSION AND PARTS LIST MODEL 7003



C-VIEW



|          |        | PART           |                              |
|----------|--------|----------------|------------------------------|
| ITEM     | QTY    | NUMBER         | DESCRIPTION                  |
| 1        | 1      | 7003-0001      | Front Housing                |
| 2        | 1      | 7003-0002      | Rear Housing                 |
| 3        | 1      | 7003-0003      | Front Seal Retainer          |
| 4        | 1      | 7003-0004      | Check Valve Housing          |
| 5        | 1      | 7003-0005      | Rotor                        |
| 6        | 1      | 7003-0006      | Lock Valve Body              |
| 7        | 1      | 7003-0007      | Thrust Bearing Retainer      |
| 8