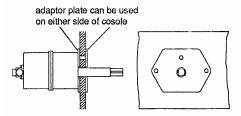

Standard shaft is tapered.

Note: An adaptor plate to simplify installation of the helm pump is available. It can be installed on either side of the console.

## Installation with adaptor plate