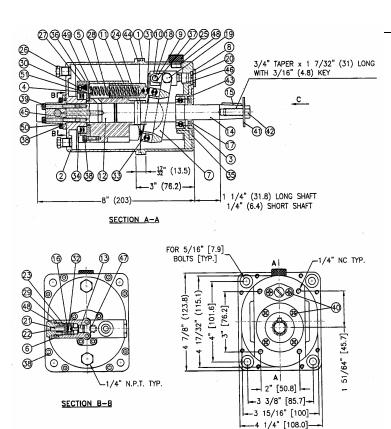

# DIMENSION AND PARTS LIST MODEL 7003

C-VIEW

|          |        | PART           |                              |
|----------|--------|----------------|------------------------------|
| ITEM     | QTY    | NUMBER         | DESCRIPTION                  |
| 1        | 1      | 7003-0001      | Front Housing                |
| 2        | 1      | 7003-0002      | Rear Housing                 |
| 3        | 1      | 7003-0003      | Front Seal Retainer          |
| 4        | 1      | 7003-0004      | Check Valve Housing          |
| 5        | 1      | 7003-0005      | Rotor                        |
| 6        | 1      | 7003-0006      | Lock Valve Body              |
| 7        | 1      | 7003-0007      | Thrust Bearing Retainer      |
| 8        | 1      | 7003-0008      | Adjustment Cover Plate       |
| 9        | 2      | 7005-0009      | Link                         |
| 10       | 1      | 7003-0010      | Adjustment Block             |
| 11       | 7      | 7003-0012      | Piston                       |
| 12       | 1      | 7003-0013      | Pintol                       |
| 13       | 1      | 7003-0014      | Shuttle                      |
| 14       | 1*     | 7003-0015      | Straight Shaft (short)       |
| 14       | 1*     | 7003-0016      | Straight Shaft (long)        |
| 15       | 1*     | 7005-0020      | Key                          |
| 16       | 2      | 7003-0031      | Spring Seat                  |
| 17       | 1      | 7003-7831      | Front Seal                   |
| 18       | 1      | 7005-0021      | Snap Ring Pin                |
| 19       | 2      | 7005-0022      | Shoulder Bolt                |
| 20       | 1      | 7003-0023      | Adjusting Screw              |
| 21       | 2      | 7003-0024      | Pin                          |
| 22       | 2      | 7003-0025      | End cap                      |
| 23       | 2      | 7003-0026      | Ball Seat                    |
| 24       | 1      | 7003-0027      | Pin                          |
| 25       | 1*     | 7003-0028      | Filler Plug                  |
| 25       | 1*     | 7003-0029      | Vented Filler Plug           |
| 25       | 1*     | 7003-0030      | Filler Plug with Pipe Thread |
| 26       | 2      | 7005-121B      | Hex Plug                     |
| 27       | 7      | 1201-0163      | Spring                       |
| 28       | 7      | 1201-0170      | Spring                       |
| 29       | 2      | 1201-0170      | Spring                       |
| 30       | 7      | 1301-0108      | Ball                         |
| 31       | 7      | 1301-0100      | Ball                         |
| 32       | 2      | 1301-0112      | Ball                         |
| 33       | 1      | 7012-51110     | Thrust Bearing               |
| 34       | 1      | 7003-51107     | Thrust Bearing               |
| 35       | 1      | 7003-6004      | Ball Bearing                 |
| 36       | 7      | 1029-6037      | Self Locking Retaining Ring  |
| 37       | 2      | 1029-1025      | Snap Ring                    |
| 38       | 19     | 1002-0808      | Socket Hd Cap Screw          |
| 39       | 2      | 1002-0824      | Socket Hd Cap Screw          |
| 40       | 6      | 1009-0806      | Flat Hd Screw                |
| 41       | 1      | 1023-0248      | Washer                       |
| 42       | 1      | 1101-1216      | Hex Hd Screw                 |
| 43       | 1      | 1101-0030      | "O" Ring                     |
| 44       | 1      | 1101-0050      | "O" Ring                     |
| 44<br>45 | 2      | 1101-0156      | "O" Ring                     |
| 45<br>46 | 1      | 1101-0008      | "O" Ring                     |
| 46<br>47 | 2      | 1101-0012      | "O" Ring                     |
| 48       | 3      | 1101-0015      | "O" Ring                     |
| 40<br>49 | 3<br>7 | 1101-0018      | "O" Ring                     |
| 50       | 1      | 1101-0016      | "O" Ring                     |
| 50<br>51 | 7      | 7003-0032      | Spring seat                  |
| 01       | *      | Quantity may v |                              |

Quantity may vary