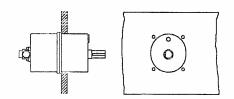

in its die cast bronze finish. It can however be ordered in a black epoxy finish.

Materials: Housing and rotor are die-cast silicon bronze. Pistons and pintol are hardened and ground steel. Pump shaft and hardware are stainless steel.

Weight: 12 lbs. (5.4 kg)

#### ORDERING INFORMATION

A – With cast bronze finish (standard)

B - With black epoxy finish

L – With long shaft (for behind console mount)

N – With short shaft (for through console mount)

P – With porting block only (no lock valve)

Standard shaft is tapered.

Note: An adaptor plate to simplify installation of the helm pump is available. It can be installed on either side of the console.

## Ordering number:

7003-0011A (cast bronze finish) 7003-0011B (black epoxy finish)

#### Through console installation with short shaft



# Behind console installation with long shaft



## Installation with adaptor plate



# DIMENSION AND PARTS LIST MODEL 7003



C-VIEW



|          |        | PART           |                              |
|----------|--------|----------------|------------------------------|
| ITEM     | QTY    | NUMBER         | DESCRIPTION                  |
| 1        | 1      | 7003-0001      | Front Housing                |
| 2        | 1      | 7003-0002      | Rear Housing                 |
| 3        | 1      | 7003-0003      | Front Seal Retainer          |
| 4        | 1      | 7003-0004      | Check Valve Housing          |
| 5        | 1      | 7003-0005      | Rotor                        |
| 6        | 1      | 7003-0006      | Lock Valve Body              |
| 7        | 1      | 7003-000