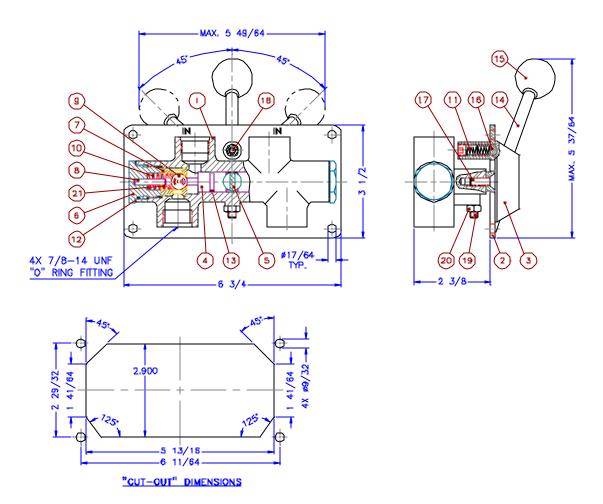

## **MODEL 7018**

| Item | Qty | Part Number | Description     | Item | Qty | Part Number | Description      |
|------|-----|-------------|-----------------|------|-----|-------------|------------------|
| 1    | 1   | 7018-0001   | Lock Valve Body | 12   | 2   | 1101-0021   | "O" Ring         |
| 2    | 1   | 7018-0002   | Plate           | 13   | 2   | 1101-0014   | "O" Ring         |
| 3    | 1   | 7018-0003   | Hub             | 14   | 1   | 7169-0010   | Lever            |
| 4    | 2   | 7018-0004   | Shuttle         | 15   | 1   | 2030-0011   | Knob             |
| 5    | 1   | 7018-0005   | Shaft           | 16   | 1   | 2545-0012   | Detent           |
| 6    | 2   | 7012-0025   | End Cap         | 17   | 2   | 1015-1008   | Flat Hd Screw    |
| 7    | 2   | 7012-0026   | Ball Seat       | 18   | 1   | 1016-1204   | Socket Set Screw |
| 8    | 2   | 7018-0010   | Pin             | 19   | 1   | 1016-1116   | Socket Set Screw |
| 9    | 2   | 1301-0116   | Ball            | 20   | 1   | 1022-0211   | Hex Jam Nut      |
| 10   | 2   | 1201-0140   | Spring          | 21   | 2   | 7018-0031   | Spring Seat      |
| 11   | 1   | 1201-0062   | Spring          |      |     |             |                  |