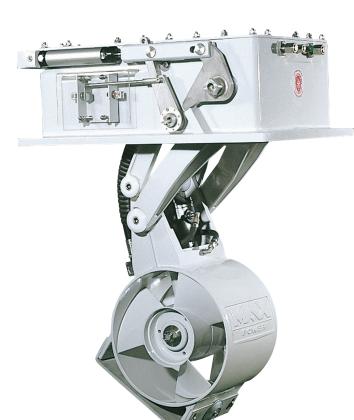

## Product data sheet - R300

Newly redesigned, the R300 now benefits from evolutions already pioneered on the R450.

Both light & powerful this unit has been consistently specified by designers around the world for many years and is ideal for yachts from 60-104'.

Power ratings (hp): 20 / 34

Thrust (kg/kW): 11

Hydraulic power requirements (up to): 35 lpm / 260 bar 55 lpm / 270 bar

PTO & 24V Power pack options:

Hydraulic motor: Piston

Opening/closing mechanism: Hydraulic & gas

spring

Propellers: Twin, 3 blades

Inside turbine diameter: 300mm

73kg Weight:

## Unique Features:

Patented movement

Space saving

Unique Design

Safety features

Southern Wind 78'

Wally 77'

Wally 100'