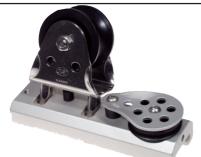

## Genoa Cars - Spinnaker Pole Cars

|         | Genoa car with block for line control | Genoa ca | ar with shackle and stop |         | Adjustable stop |
|---------|---------------------------------------|----------|--------------------------|---------|-----------------|
| Cat.no. |                                       | Cat.no.  |                          | Cat.no. |                 |
| 02531   | for 25 mm track with alu. ball sheave | 02525    | for 25 mm track          | 02517   | for 25 mm track |
| 02533   | for 25 mm track with delrin sheave    | 03225    |                          | 03217   | for 32 mm track |
| 03231   | for 32 mm track with alu. ball sheave |          |                          |         |                 |
| 03233   | for 32 mm track with delrin sheave    |          |                          |         |                 |