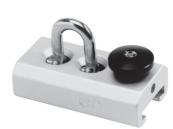

Stop with block and becket

| Spinnaker | nole | car | with    | eve | for | line | control |  |
|-----------|------|-----|---------|-----|-----|------|---------|--|
| Spinnakei | pore | car | ** 1111 | cyc | 101 | muc  | control |  |

| Cat.no. |                 | Cat.no. |                 | Cat.no |                                      |
|---------|-----------------|---------|-----------------|--------|--------------------------------------|
| 02526   | for 25 mm track | 02535   | for 25 mm track | 02527  | for 25 mm track, ring (inside 32 mm) |
| 03226   | for 32 mm track | 03235   | for 32 mm track | 03227  | for 32 mm track, ring (inside 40 mm) |