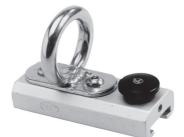

| Cat.no. |                 | Cat.no. |                 | Cat.no |                                      |
|---------|-----------------|---------|-----------------|--------|--------------------------------------|
| 02526   | for 25 mm track | 02535   | for 25 mm track | 02527  | for 25 mm track, ring (inside 32 mm) |
| 03226   | for 32 mm track | 03235   | for 32 mm track | 03227  | for 32 mm track, ring (inside 40 mm) |