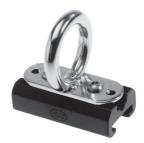

Stop with block and becket

| Spinnaker | nole | car | with    | eve | for | line | control |  |
|-----------|------|-----|---------|-----|-----|------|---------|--|
| Spinnakei | pore | car | ** 1111 | cyc | 101 | muc  | control |  |

| Cat.no. |                 | Cat.no. |                 | Cat.no |                                      |
|---------|-----------------|---------|-----------------|--------|--------------------------------------|
| 02526   | for 25 mm track | 02535   | for 25 mm track | 02527  | for 25 mm track, ring (inside 32 mm) |
| 03226   | for 32 mm track | 03235   | for 32 mm track | 03227  | for 32 mm track, ring (inside 40 mm) |