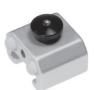

Spinnaker pole car with stop

Spinnaker pole car with toggle, 21.5 mm tap

Spinnaker pole car with blocks for line control

|         |                                           | . '     | *                                         |  |  |
|---------|-------------------------------------------|---------|-------------------------------------------|--|--|
| Cat.no. |                                           | Cat.no. |                                           |  |  |
| 02528   | for 25 mm track with ring (inside 32 mm)  | 02534   | for 25 mm track with ring (inside 32 mm)  |  |  |
| 03228   | for 32 mm track with ring ( inside 40 mm) | 03234   | for 32 mm track with ring ( inside 40 mm) |  |  |