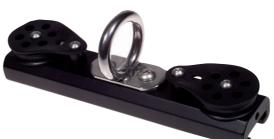

Spinnaker pole car with stop

Spinnaker pole car with toggle, 21.5 mm tap

Spinnaker pole car with blocks for line control

|         |                                           | . '     | *                                         |  |  |
|---------|-------------------------------------------|---------|-------------------------------------------|--|--|
| Cat.no. |                                           | Cat.no. |                                           |  |  |
| 02528   | for 25 mm track with ring (inside 32 mm)  | 02534   | for 25 mm track with ring (inside 32 mm)  |  |  |
| 03228   | for 32 mm track with ring ( inside 40 mm) | 03234   | for 32 mm track with ring ( inside 40 mm) |  |  |