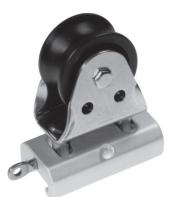

Genoa car with stop

| Cat.no. |                                   | Cat.no. |                                       |
|---------|-----------------------------------|---------|---------------------------------------|
| 02515   | for 25 mm track, delrin sheave    | 02516   | for 25 mm track with delrin sheave    |
| 02530   | for 25 mm track, alu. ball sheave | 02529   | for 25 mm track with alu. ball sheave |
| 03215   | for 32 mm track, delrin sheave    | 03216   | for 32 mm track with delrin sheave    |
| 03230   | for 32 mm track, alu. ball sheave | 03229   | for 32 mm track with alu. ball sheave |