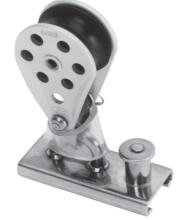

Slide for slab reefing

Slide for slab reefing with block and eye

Genoa slide with block

Genoa slide with block and ball bearing sheave

| Cat.no.        |                                                       | Cat.no. |                                           | Cat.no. |                                           |
|----------------|-------------------------------------------------------|---------|-------------------------------------------|---------|-------------------------------------------|
| 02505<br>02506 | for 25 mm track eye left<br>for 25 mm track eye right | 02514   | for 25 mm track<br>sheave size 35 x 16 mm | 702514  | for 25 mm track<br>sheave size 35 x 16 mm |