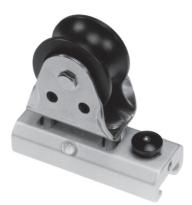

Genoa car with stop

| Cat.no. |                                   | Cat.no. |                                       |
|---------|-----------------------------------|---------|---------------------------------------|
| 02515   | for 25 mm track, delrin sheave    | 02516   | for 25 mm track with delrin sheave    |
| 02530   | for 25 mm track, alu. ball sheave | 02529   | for 25 mm track with alu. ball sheave |
| 03215   | for 32 mm track, delrin sheave    | 03216   | for 32 mm track with delrin sheave    |
| 03230   | for 32 mm track, alu. ball sheave | 03229   | for 32 mm track with alu. ball sheave |