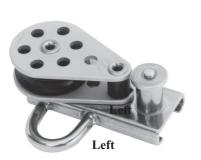

Slide for slab reefing

Slide for slab reefing with block and eye

Genoa slide with block

Genoa slide with block and ball bearing sheave

| Cat.no.        |                                                       | Cat.no. |                                           | Cat.no. |                                           |
|----------------|-------------------------------------------------------|---------|-------------------------------------------|---------|-------------------------------------------|
| 02505<br>02506 | for 25 mm track eye left<br>for 25 mm track eye right | 02514   | for 25 mm track<br>sheave size 35 x 16 mm | 702514  | for 25 mm track<br>sheave size 35 x 16 mm |