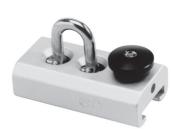

## Genoa Cars - Spinnaker Pole Cars

|         | Genoa car with block for line control | Genoa ca | ar with shackle and stop |         | Adjustable stop |
|---------|---------------------------------------|----------|--------------------------|---------|-----------------|
| Cat.no. |                                       | Cat.no.  |                          | Cat.no. |                 |
| 02531   | for 25 mm track with alu. ball sheave | 02525    | for 25 mm track          | 02517   | for 25 mm track |
| 02533   | for 25 mm track with delrin sheave    | 03225    |                          | 03217   | for 32 mm track |
| 03231   | for 32 mm track with alu. ball sheave |          |                          | 00217   |                 |
| 03233   | for 32 mm track with delrin sheave    |          |                          |         |                 |