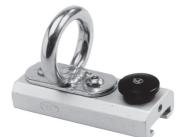

Stop with block and becket

| Spinnaker | nole | car | with    | eve | for | line | control |  |
|-----------|------|-----|---------|-----|-----|------|---------|--|
| Spinnakei | pore | car | ** 1111 | cyc | 101 | muc  | control |  |

| Cat.no. |                 | Cat.no. |                 | Cat.no |                                      |
|---------|-----------------|---------|-----------------|--------|--------------------------------------|
| 02526   | for 25 mm track | 02535   | for 25 mm track | 02527  | for 25 mm track, ring (inside 32 mm) |
| 03226   | for 32 mm track | 03235   | for 32 mm track | 03227  | for 32 mm track, ring (inside 40 mm) |