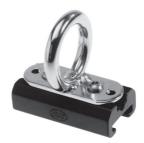

| Cat.no. |                 | Cat.no. |                 | Cat.no |                                      |
|---------|-----------------|---------|-----------------|--------|--------------------------------------|
| 02526   | for 25 mm track | 02535   | for 25 mm track | 02527  | for 25 mm track, ring (inside 32 mm) |
| 03226   | for 32 mm track | 03235   | for 32 mm track | 03227  | for 32 mm track, ring (inside 40 mm) |