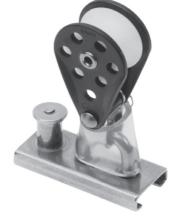

## Genoa Cars - Spinnaker Pole Cars

|         | Genoa car with block for line control | Genoa ca | ar with shackle and stop |         | Adjustable stop |
|---------|---------------------------------------|----------|--------------------------|---------|-----------------|
| Cat.no. |                                       | Cat.no.  |                          | Cat.no. |                 |
| 02531   | for 25 mm track with alu. ball sheave | 02525    | for 25 mm track          | 02517   | for 25 mm track |
| 02533   | for 25 mm track with delrin sheave    | 03225    |                          | 03217   | for 32 mm track |
| 03231   | for 32 mm track with alu. ball sheave |          |                          | 00217   |                 |
| 03233   | for 32 mm track with delrin sheave    |          |                          |         |                 |