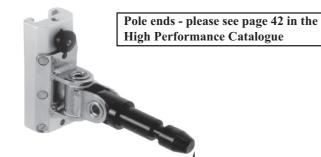

Contraction of the second

Spinnaker pole car with toggle, 27 mm tap

| Cat.no. |                                            | Cat.no. |                                              |  |
|---------|--------------------------------------------|---------|----------------------------------------------|--|
| 03218   | For 32 mm track with stop                  | 03220   | For 32 mm track with blocks for line control |  |
| 03219   | For 32 mm track with eyes for line control |         |                                              |  |