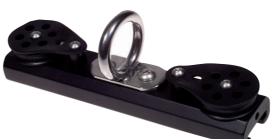

Spinnaker pole car with stop

Spinnaker pole car with toggle, 21.5 mm tap

Spinnaker pole car with blocks for line control

|         |                                           | . '     | *                                         |
|---------|-------------------------------------------|---------|-------------------------------------------|
| Cat.no. |                                           | Cat.no. |                                           |
| 02528   | for 25 mm track with ring (inside 32 mm)  | 02534   | for 25 mm track with ring (inside 32 mm)  |
| 03228   | for 32 mm track with ring ( inside 40 mm) | 03234   | for 32 mm track with ring ( inside 40 mm) |