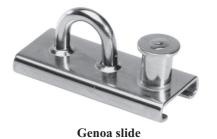

## Stainless Steel Genoa - Reefing Slides

Left

Adjustable stop

| Cat.no. |                 | Cat.no.        |                                                       | Cat.no. |                 |
|---------|-----------------|----------------|-------------------------------------------------------|---------|-----------------|
| 02500   | for 25 mm track | 02502<br>02503 | for 25 mm track eye right<br>for 25 mm track eye left | 02504   | for 25 mm track |