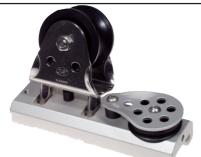

## Genoa Cars - Spinnaker Pole Cars

|         | Genoa car with block for line control | Genoa ca | ar with shackle and stop |         | Adjustable stop |
|---------|---------------------------------------|----------|--------------------------|---------|-----------------|
| Cat.no. |                                       | Cat.no.  |                          | Cat.no. |                 |
| 02531   | for 25 mm track with alu. ball sheave | 02525    | for 25 mm track          | 02517   | for 25 mm track |
| 02533   | for 25 mm track with delrin sheave    | 03225    |                          | 03217   | for 32 mm track |
| 03231   | for 32 mm track with alu. ball sheave |          |                          | 00217   |                 |
| 03233   | for 32 mm track with delrin sheave    |          |                          |         |                 |