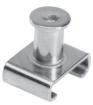

## Stainless Steel Genoa - Reefing Slides

Left

Adjustable stop

| Cat.no. |                 | Cat.no.        |                                                       | Cat.no. |                 |
|---------|-----------------|----------------|-------------------------------------------------------|---------|-----------------|
| 02500   | for 25 mm track | 02502<br>02503 | for 25 mm track eye right<br>for 25 mm track eye left | 02504   | for 25 mm track |