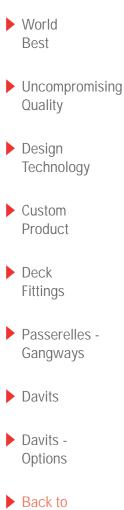

> Cranes are fully hydraulic or manual and manual / electric configurations, with payloads up to 300kg - built with functionality and style in mind.

> Crane Passerelles are a modification of the fully hydraulic crane utilising a passerelle fitted to the top of the crane beam with models in lengths of 1.8 to 2.5m and capacity up to 300kg. Standard rotation is 180° with 360° as an option.

One extending version is available, reaching to 3m from 2.2m retracted.

Start