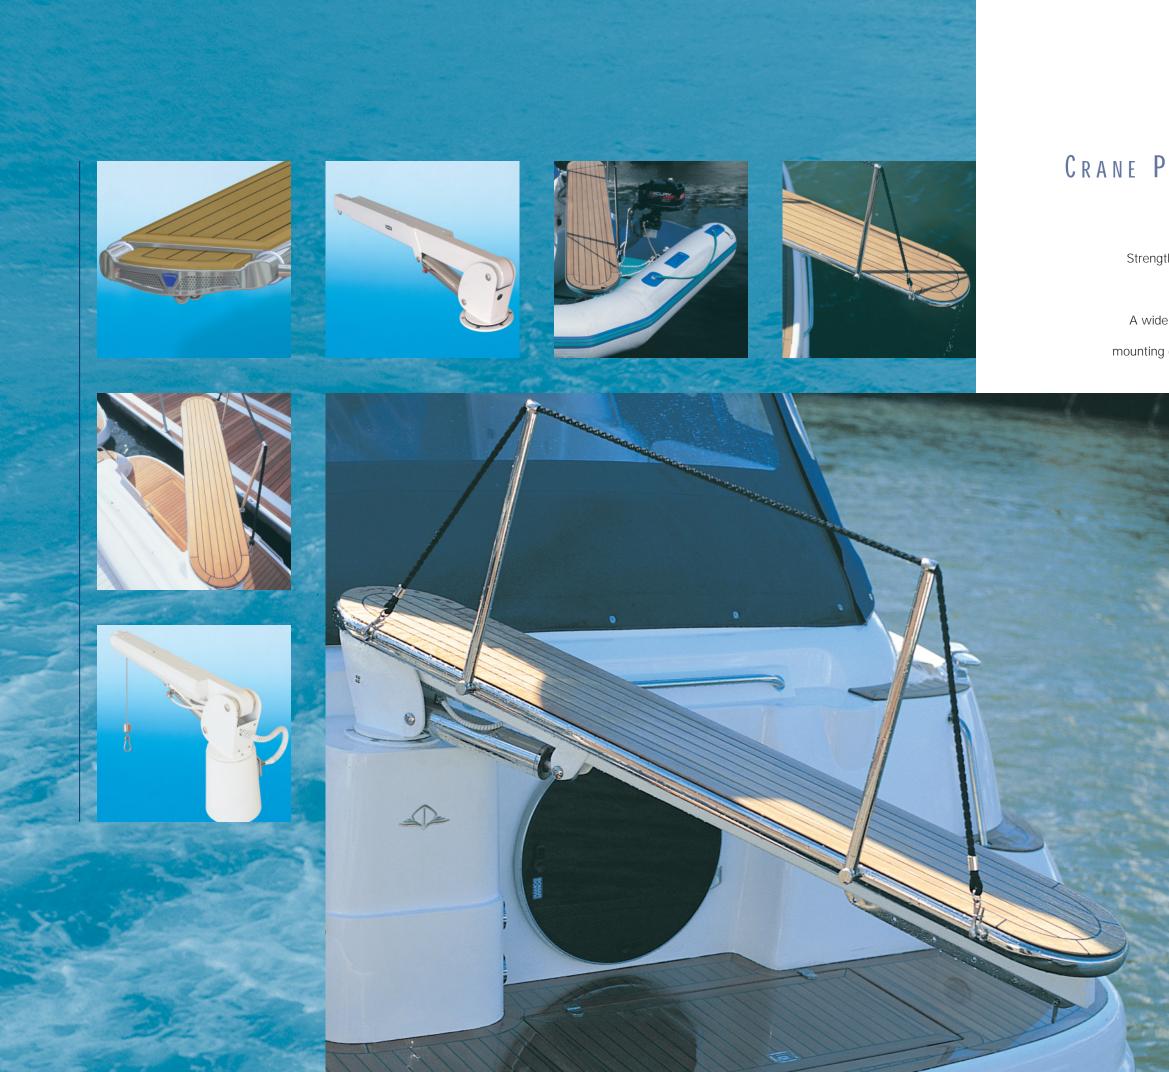

## CRANE PASSERELLES - CRANES

Strength combines with stylish lines in Cooney Cranes, Locker Cranes and Crane Passerelles. A wide range of styles with pedestal and through deck mounting options ensures your exact specification is met.

> Cranes are fully hydraulic or manual and manual / electric configurations, with payloads up to 300kg - built with functionality and style in mind.

> Crane Passerelles are a modification of the fully hydraulic crane utilising a passerelle fitted to the top of the crane beam with models in lengths of 1.8 to 2.5m and capacity up to 300kg. Standard rotation is 180° with 360° as an option.

One extending version is available, reaching to 3m from 2.2m retracted.

Start